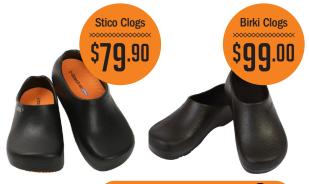

# BAKING UNIFORMS & TOOLS CERT II - FBP20217





## EQUIPMENT









\$**225**.00

Pastry Knife 26cm Paring Knife 9cm Spatula 15cm Cranked Ladle

Whisk Lighter

Digital Thermometer Scissors

U Shape Peeler Calculator

Strainer Roller Docker

Scraper/Cutter Bowl Scraper Cutters Set Piping Bag Biodegradable Piping Tube Plain #5 Piping Tube Star #5 Piping Tube Set #9+11 Measuring Spoon Set Tea Towels Panhandlers Padlock Toolbox

Piping Bag 40cm

# START YOUR CAREER RIGHT BY LOOKING THE PART. Our Club Chef Uniform Kit includes everything you need for your course:

- White Short Sleeve Chef Jacket with Stud Buttons
- Traditional Check Trousers
- · White Neckerchief
- · White Medium Apron
- · White Flat Top Hat with TAFE logo

### **FOOTWEAR**







### ORDER INSTORE **©**



555 LaTrobe St, Melbourne Ph. 03 9642 3621

Mon - Fri: 9am-5.00pm

291 High St, Northcote Ph. 03 9481 8477

Mon - Fri: 9am-5.00pm, Sat: 11am - 3pm

#### ORDER ONLINE

Password:

948731

clubchefstore.com.au/tafe

Prices / product items subject to change without notice