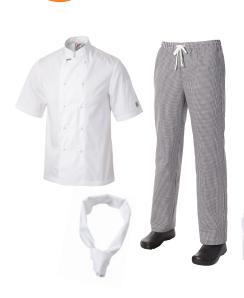

# START YOUR CAREER RIGHT BY LOOKING THE PART. Our Club Chef Uniform Kit includes everything you need for your course:

- White Short Sleeve Chef Jacket with Stud Buttons
- Traditional Check Trousers
- · White Neckerchief
- · White Medium Apron
- · White Flat Top Hat with TAFE logo