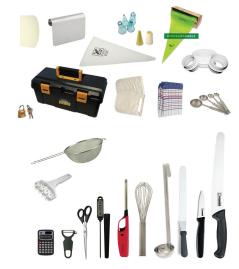

## EQUIPMENT

\$**225**.00

Pastry Knife 26cm Paring Knife 9cm Spatula 15cm Cranked Ladle

Whisk Lighter

Digital Thermometer Scissors

U Shape Peeler Calculator

Strainer Roller Docker

Scraper/Cutter Bowl Scraper Cutters Set Piping Bag Biodegradable Piping Tube Plain #5 Piping Tube Star #5 Piping Tube Set #9+11 Measuring Spoon Set Tea Towels Panhandlers Padlock Toolbox

Piping Bag 40cm