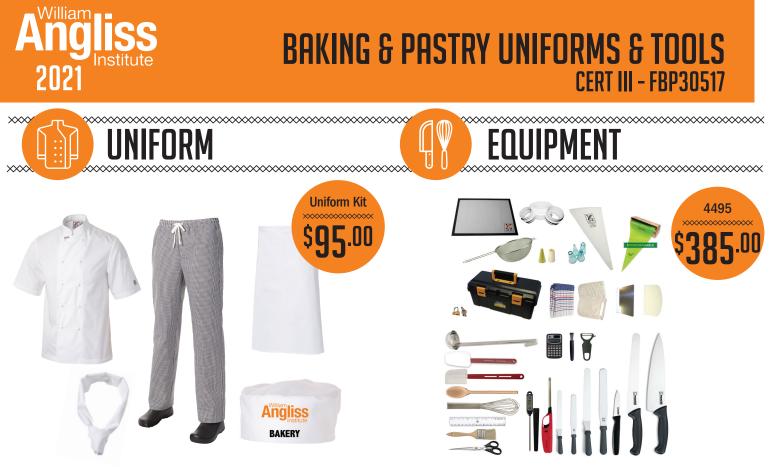

## START YOUR CAREER RIGHT BY LOOKING THE PART. Our Club Chef Uniform Kit includes everything you need for your course:

- White Short Sleeve Chef Jacket with Stud Buttons
- Traditional Check Trousers
- White Neckerchief
- White Medium Apron
- White Flat Top Hat with TAFE logo

Cooks Knife 21cm Pastry Knife 26cm Paring Knife 9cm Spatula 20cm Straight Spatula 25cm Cranked Spatula 12cm Straight Spatula 15cm Cranked Lighter Digital Thermometer U Shape Peeler Zester Calculator Ladle Silicone Spoon Silicone Spatula Wooden Spoon Whisk Ruler Pastry Brush Scissors Strainer Scraper/Cutter Bowl Scraper Cutters Set Piping Bag 40cm Piping Bag Biodegradable Piping Tube Plain #9 Piping Tube Star #9 Piping Tube Set #5+11 Baking Mat Tea Towels Panhandlers Padlock Toolbox