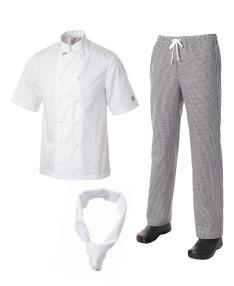

### START YOUR CAREER RIGHT BY LOOKING THE PART. Our Club Chef Uniform Kit includes everything you need for your course:

- White Short Sleeve Chef Jacket with Stud Buttons
- **Traditional Check Trousers**
- White Neckerchief
- White Medium Apron
- White Flat Top Hat with TAFE logo