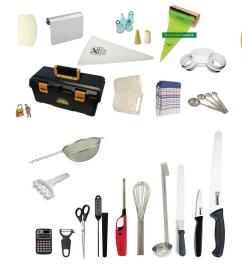

# **BREAD BAKING UNIFORMS & TOOLS**

CERT III - FBP30417

Pastry Knife 26cm Paring Knife 9cm Spatula 15cm Cranked

Ladle Whisk Lighter

**Digital Thermometer** 

Scissors U Shape Peeler

Calculator

Strainer Roller Docker

Scraper/Cutter

**Bowl Scraper** 

**Cutters Set** 

Piping Bag 40cm **Piping Bag** Biodegradable Piping Tube Plain #5 Piping Tube Star #5 Piping Tube Set #9+11 Measuring Spoon Set **Tea Towels Panhandlers Padlock** Toolbox