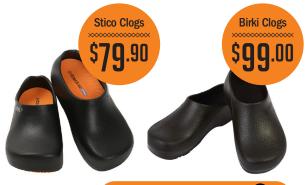

# **BREAD BAKING UNIFORMS & TOOLS**

CERT III - FBP30417













Pastry Knife 26cm Paring Knife 9cm Spatula 15cm Cranked

Ladle Whisk Lighter

**Digital Thermometer** 

Scissors U Shape Peeler

Calculator

Strainer Roller Docker

Scraper/Cutter

**Bowl Scraper** 

**Cutters Set** 

Piping Bag 40cm **Piping Bag** Biodegradable Piping Tube Plain #5 Piping Tube Star #5 Piping Tube Set #9+11 Measuring Spoon Set **Tea Towels Panhandlers Padlock** Toolbox

### START YOUR CAREER RIGHT BY LOOKING THE PART. Our Club Chef Uniform Kit includes everything you need for your course:

- White Short Sleeve Chef Jacket with Stud Buttons
- **Traditional Check Trousers**
- White Neckerchief
- White Medium Apron
- White Flat Top Hat with TAFE logo

# **FOOTWEAR**



>>>>>>>>>>





# ORDER INSTORE



555 LaTrobe St, Melbourne Ph. 03 9642 3621

Mon - Fri: 9am-5.00pm

291 High St, Northcote Ph. 03 9481 8477

Mon - Fri: 9am-5.00pm, Sat: 11am - 3pm

## ORDER ONLINE

Password:

547478

clubchefstore.com.au/tafe

Prices / product items subject to change without notice