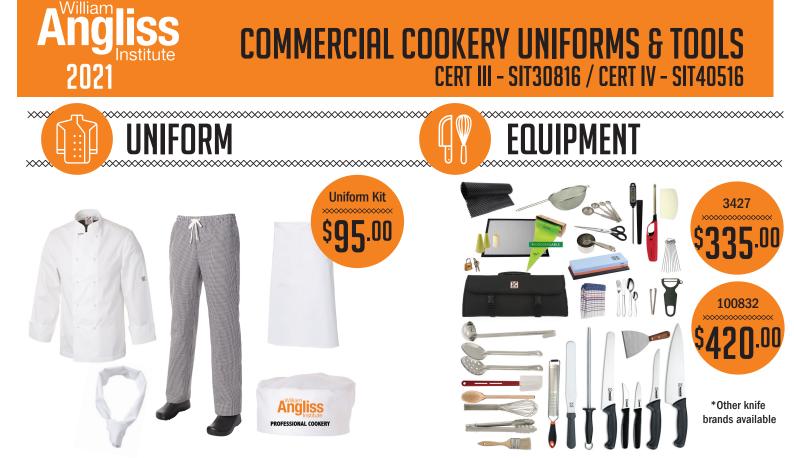

START YOUR CAREER RIGHT BY LOOKING THE PART. Our Club Chef Uniform Kit includes everything you need for your course:

- White Long Sleeve Chef Jacket with Stud Buttons
- Traditional Check Trousers
- · White Neckerchief
- White Medium Apron
- White Flat Top Hat with TAFE logo