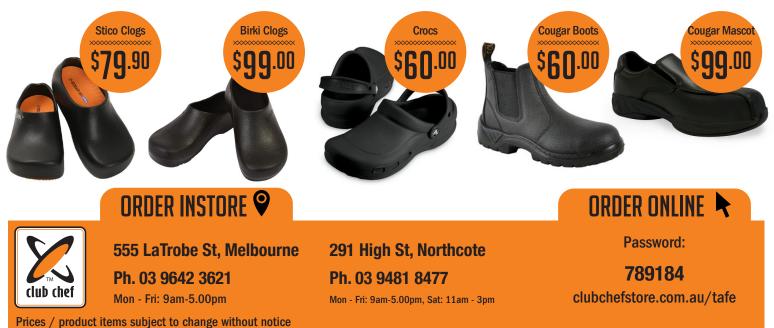

START YOUR CAREER RIGHT BY LOOKING THE PART. Our Club Chef Uniform Kit includes everything you need for your course:

- White Long Sleeve Chef Jacket with Stud Buttons
- Traditional Check Trousers
- · White Neckerchief
- White Medium Apron
- White Flat Top Hat with TAFE logo



Piping Tube # 15 Pastry Brush Silicone Spatula Tongs Scissors Ladle Serving Spoon Perforated Serving Spoon Plain Cutlery Set Fish Bone Tweezers Skewers Measuring Spoon Set Measuring Cup Set Sharpening Whetstone Tea Towels Anti Slip Mat Digital Thermometer Dual Grater Lighter Strainer Baking Mat Griddle Scraper Padlock Knife Case 17 piece

FUOTWEAR ------