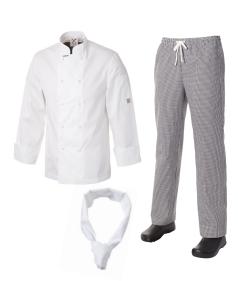

# COMMERCIAL COOKERY UNIFORMS & TOOLS **DUAL COURSE**

100832

START YOUR CAREER RIGHT BY LOOKING THE PART. Our Club Chef Uniform Kit includes everything you need for your course:

- White Long Sleeve Chef Jacket with Stud Buttons
- **Traditional Check Trousers**
- White Neckerchief
- White Medium Apron
- White Flat Top Hat with TAFE logo