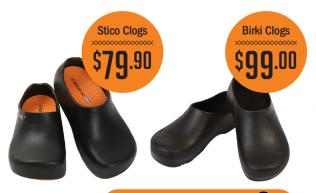

White Neckerchief
- White Medium Apron
- White Flat Top Hat with TAFE logo

Cooks Knife 21cm Paring Knife 9cm Pastry Knife 26cm Sharpening Steel 25cm Spatula 15m Cranked Spatula 25cm Cranked Spatula 25cm Straight Scraper/Cutter **Bowl Scraper** Scraper 2 Sided **Chocolate Scraper** U Shape Peeler Wooden Spoon Whisk Piping Bag 40cm

Piping Bag

Biodegradable Piping Tube Plain #13 Piping Tube Star #7 Piping Tube Set #9+11 Digital Thermometer **Modelling Fondont Tools Confectionary Chocolate Dipping Set** Zester Pastry Brush Tongs Scissors Ruler Serving Spoon Perforated Serving Spoon Plain **Plating Spoon Rubber Safety Guard** 

**Tea Towels Baking Mat** Thermometer Rolling Pin Calculator **Dual Grater** Strainer **Cutters Set Panhandlers Padlock** Toolbox

Measuring Spoon Set

## FOOTWEAR







## ORDER INSTORE 9



555 LaTrobe St, Melbourne Ph. 03 9642 3621

Mon - Fri: 9am-5.00pm

291 High St, Northcote Ph. 03 9481 8477

Mon - Fri: 9am-5.00pm, Sat: 11am - 3pm

## ORDER ONLINE

Password:

428136

clubchefstore.com.au/tafe

Prices / product items subject to change without notice