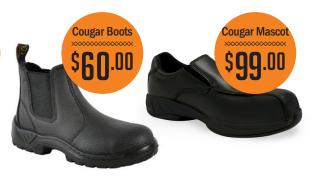

te Neckerchief
- White Medium Apron
- White Flat Top Hat with TAFE logo

Cooks Knife 21cm Paring Knife 9cm Pastry Knife 26cm Sharpening Steel 25cm Spatula 15m Cranked Spatula 25cm Cranked Spatula 25cm Straight Scraper/Cutter **Bowl Scraper** Scraper 2 Sided **Chocolate Scraper** U Shape Peeler Wooden Spoon Whisk Piping Bag 40cm

Piping Bag

Biodegradable Piping Tube Plain #13 Piping Tube Star #7 Piping Tube Set #9+11 Digital Thermometer **Modelling Fondont Tools Confectionary Chocolate Dipping Set** Zester Pastry Brush Tongs Scissors Ruler Serving Spoon Perforated Serving Spoon Plain **Plating Spoon Rubber Safety Guard** 

**Tea Towels Baking Mat** Thermometer Rolling Pin Calculator **Dual Grater** Strainer **Cutters Set Panhandlers Padlock** Toolbox

Measuring Spoon Set

## FOOTWEAR







## ORDER INSTORE 9



555 LaTrobe St, Melbourne Ph. 03 9642 3621

Mon - Fri: 9am-5.00pm

291 High St, Northcote Ph. 03 9481 8477

Mon - Fri: 9am-5.00pm, Sat: 11am - 3pm

## ORDER ONLINE

Password:

428136

clubchefstore.com.au/tafe

Prices / product items subject to change without notice