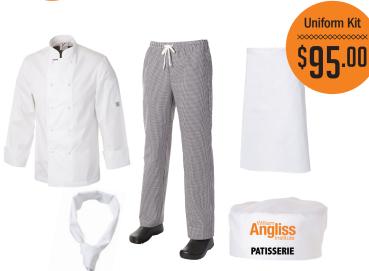

## PATISSERIE UNIFORMS & TOOLS **CERT III - SIT31016 / CERT IV - SIT40716**

START YOUR CAREER RIGHT BY LOOKING THE PART. Our Club Chef Uniform Kit includes everything you need for your course:

- White Long Sleeve Chef Jacket with Stud Buttons
- **Traditional Check Trousers**
- White Neckerchief
- White Medium Apron
- White Flat Top Hat with TAFE logo