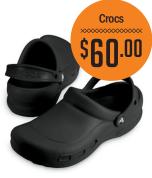

hite Neckerchief
- White Medium Apron
- White Flat Top Hat with TAFE logo

Cooks Knife 21cm Paring Knife 9cm Pastry Knife 26cm Sharpening Steel 25cm Spatula 15m Cranked Spatula 25cm Cranked Spatula 25cm Straight Scraper/Cutter **Bowl Scraper** Scraper 2 Sided **Chocolate Scraper** U Shape Peeler Wooden Spoon Whisk Piping Bag 40cm

Piping Bag

Biodegradable Piping Tube Plain #13 Piping Tube Star #7 Piping Tube Set #9+11 Digital Thermometer **Modelling Fondont Tools Confectionary Chocolate Dipping Set** Zester Pastry Brush Tongs Scissors Ruler Serving Spoon Perforated Serving Spoon Plain **Plating Spoon Rubber Safety Guard** 

**Tea Towels Baking Mat** Thermometer Rolling Pin Calculator **Dual Grater** Strainer **Cutters Set Panhandlers Padlock** Toolbox

Measuring Spoon Set

## FOOTWEAR







## ORDER INSTORE 9



555 LaTrobe St, Melbourne Ph. 03 9642 3621

Mon - Fri: 9am-5.00pm

291 High St, Northcote Ph. 03 9481 8477

Mon - Fri: 9am-5.00pm, Sat: 11am - 3pm

## ORDER ONLINE

Password:

428136

clubchefstore.com.au/tafe

Prices / product items subject to change without notice